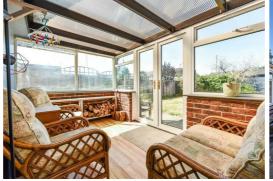

## **Key Features**

- Semi Detached House
- Sitting Room with Wood-Burner
- Kitchen/Dining Room
- Conservatory
- Ground Floor Cloakroom
- 3 Bedrooms
- Family Shower Room
- Good Size Rear Gardens
- Sought After Location