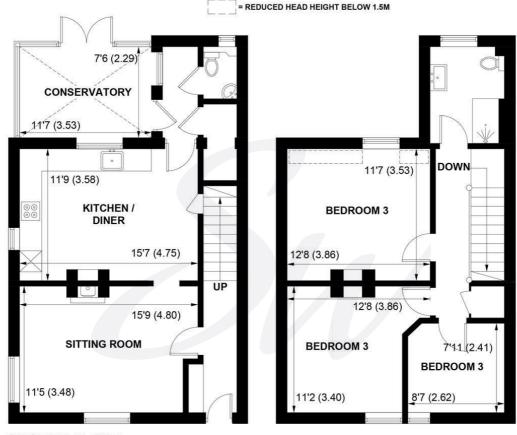

# **EPC Rating**

Current = F Potential = B

**Council Tax Band** 

Band = C

**Tenure - Freehold** 

**GROUND FLOOR** 

**FIRST FLOOR** 

#### APPROXIMATE GROSS INTERNAL AREA = 1128 SQ FT / 104.8 SQ M