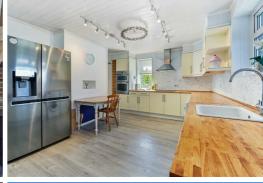

## **Key Features**

- Semi Detached House
- Sitting Room with Wood-Burner
- Kitchen/Dining Room
- Conservatory
- Ground Floor Cloakroom
- 3 Bedrooms
- Family Shower Room
- Good Size Rear Gardens
- Sought After Location